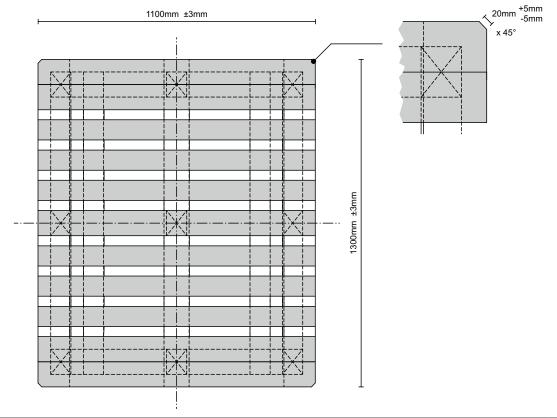

#### **FACTS & FIGURES**

Materials: 22 boards of quality timber, 9 woodchip or solid wood blocks, 96 nails. Produced according to the EPAL Technical Regulations.

 Length
 1,300 mm

 Width
 1,100 mm

 Height
 156 mm

## 1,100 mm side

#### 1,300 mm side

Top view