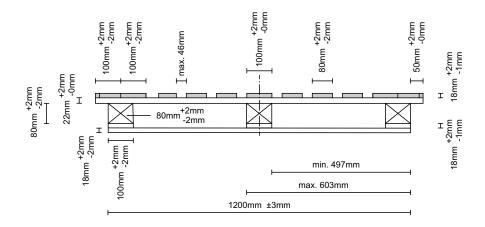

#### **FACTS & FIGURES**

Materials: 22 boards of quality timber, 9 woodchip or solid wood blocks, 96 nails. Produced according to the EPAL Technical Regulations.

 Length
 1,300 mm

 Width
 1,100 mm

 Height
 156 mm

# **EPAL CP7** PALLET

1,300 x 1,100 mm