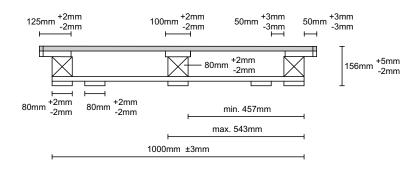

#### **FACTS & FIGURES**

Materials: 22 boards of quality timber, 9 woodchip or solid wood blocks, 96 nails. Produced according to the EPAL Technical Regulations.

 Length
 1,300 mm

 Width
 1,100 mm

 Height
 156 mm

## 1,100 mm side