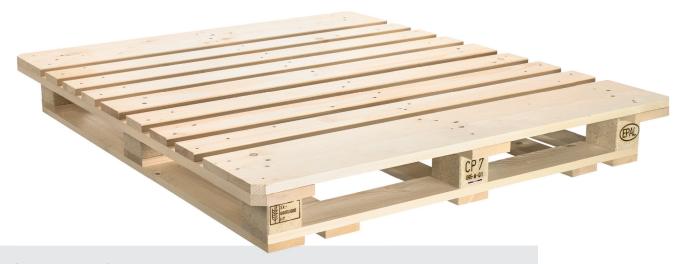

# **EPAL CP7** PALLET

1,300 x 1,100 mm

Safety and quality are of particular importance in the chemicals industry. Protecting employees, the environment and the load itself take priority. With the new quality-assured EPAL CP pallets, EPAL is closing a major gap in the chemicals industry's logistics chain. You can obtain EPAL CP pallets 1 - 9 from any one of the more than 1,500 licensed manufacturers and repairers. Supplier search under www.epal.eu.

#### **FACTS & FIGURES**

Materials: 22 boards of quality timber, 9 woodchip or solid wood blocks, 96 nails. Produced according to the EPAL Technical Regulations.

 Length
 1,300 mm

 Width
 1,100 mm

 Height
 156 mm

## HANDLING

4-sided accessibility and high quality enable efficient handling during production, storage and transportation all the way along the supply chain. Compatible with all (conventional) standard load carriers, industrial trucks and warehouse systems. Use: Mainly bagged goods of bulk materials.