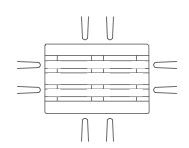

## HANDLING

4-sided accessibility and high quality enable efficient handling during production, storage and transportation all the way along the supply chain. Compatible with all (conventional) standard load carriers, industrial trucks and warehouse systems. Use: Mainly bagged goods of bulk materials.

#### 1,300 mm side

Top view